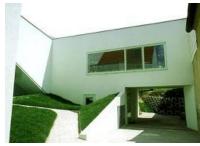

□ Hortha Hurnaus

The house is situated in a typical "road-side village" in Burgenland, south of Vienna. The existing structure dates back to the 1950s and was expanded according to the residents' needs for additional space. The section facing the street was enlarged by an entry area, a living space and a bathroom at garden level and the existing attic was remodeled. Following the slight slope of the hill, the interior configuration of rooms ascends in the form of a spiral to culminate in a view over the Pannonic Valley from the top room.

The horizontal positioning of the annex creates a landscaped entry courtyard, protected from the wind, situated in front of it. The "green living room," a secluded garden area, is situated behind the annex, and underneath it is room for a covered parking space. The new structure as well as the old one were painted a pastel green.