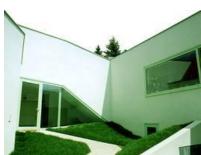

□ Hortha Hurnaus

The house is situated in a typical "road-side village" in Burgenland, south of Vienna. The existing structure dates back to the 1950s and was expanded according to the residents' needs for additional space. The section facing the street was enlarged by an entry area, a living space and a bathroom at garden level and the existing attic was remodeled. Following the slight slope of the hill, the interior configuration of rooms ascends in the form of a spiral to culminate in a view over the Pannonic Valley from the top room.

The horizontal positioning of the annex creates a landscaped entry courtyard, protected from the wind, situated in front of it. The "green living room," a secluded garden area, is situated behind the annex, and underneath it is room for a covered parking space. The new structure as well as the old one were painted a pastel green.