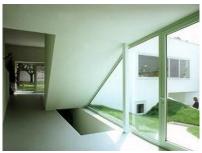

□ Hortha Hurnaus

The house is situated in a typical "road-side village" in Burgenland, south of Vienna. The existing structure dates back to the 1950s and was expanded according to the residents' needs for additional space. The section facing the street was enlarged by an entry area, a living space and a bathroom at garden level and the existing attic was remodeled. Following the slight slope of the hill, the interior configuration of rooms ascends in the form of a spiral to culminate in a view over the Pannonic Valley from the top room.

The horizontal positioning of the annex creates a landscaped entry courtyard, protected from the wind, situated in front of it. The "green living room," a secluded garden area, is situated behind the annex, and underneath it is room for a covered parking space. The new structure as well as the old one were painted a pastel green.