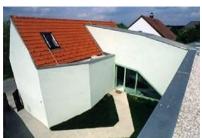

□ Hortha Hurnaus

The house is situated in a typical "road-side village" in Burgenland, south of Vienna. The existing structure dates back to the 1950s and was expanded according to the residents' needs for additional space. The section facing the street was enlarged by an entry area, a living space and a bathroom at garden level and the existing attic was remodeled. Following the slight slope of the hill, the interior configuration of rooms ascends in the form of a spiral to culminate in a view over the Pannonic Valley from the top room.

The horizontal positioning of the annex creates a landscaped entry courtyard, protected from the wind, situated in front of it. The "green living room," a secluded garden area, is situated behind the annex, and underneath it is room for a covered parking space. The new structure as well as the old one were painted a pastel green.