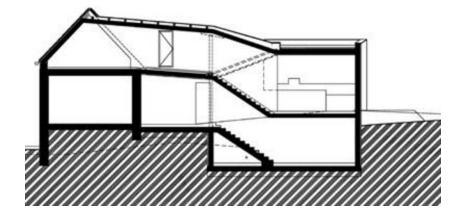

S32

Sportplatzstrasse 32 7053 Hornstein, Österreich

ARCHITEKTUR
pool Architektur

BAUHERRSCHAFT

Sonja Lammerhuber Tito Lammerhuber

TRAGWERKSPLANUNG

Fröhlich & Locher und Partner

FERTIGSTELLUNG

SAMMLUNG

Architekturzentrum Wien

PUBLIKATIONSDATUM **26. November 2001** 





© Hertha Hurnaus



© Hertha Hurnaus



© Hertha Hurnaus

## Wohnhaus S32

DATENBLATT

Architektur: pool Architektur (Florian Wallnöfer, Evelyn Rudnicki, Christoph

Lammerhuber, Axel Linemayr)

Bauherrschaft: Sonja Lammerhuber, Tito Lammerhuber Tragwerksplanung: Fröhlich & Locher und Partner

Fotografie: Hertha Hurnaus

Maßnahme: Neubau Funktion: Einfamilienhaus

Planung: 1995

Ausführung: 1996 - 1998

AUSZEICHNUNGEN

Architekturpreis des Landes Burgenland 2002, Preisträger



© Hertha Hurnaus



## Wohnhaus S32



Schnitte