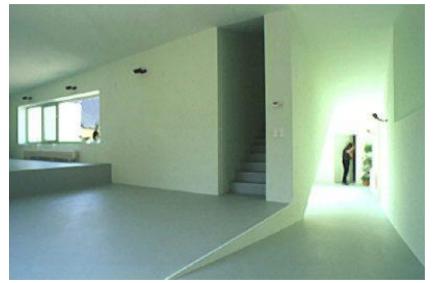

□ Hortha Hurnaus

The house is situated in a typical "road-side village" in Burgenland, south of Vienna. The existing structure dates back to the 1950s and was expanded according to the residents' needs for additional space. The section facing the street was enlarged by an entry area, a living space and a bathroom at garden level and the existing attic was remodeled. Following the slight slope of the hill, the interior configuration of rooms ascends in the form of a spiral to culminate in a view over the Pannonic Valley from the top room.

The horizontal positioning of the annex creates a landscaped entry courtyard, protected from the wind, situated in front of it. The "green living room," a secluded garden area, is situated behind the annex, and underneath it is room for a covered parking space. The new structure as well as the old one were painted a pastel green.