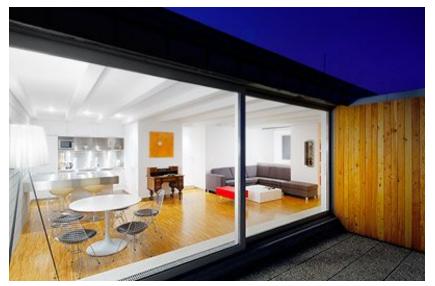

What the old villa gained with this addition is the distinct character: what was before a house with a flat roof is now a terrace house. The project was conceived not only as an addition to an existing house, but also as a free-standing pavilion on its roof terrace, a sort of "folly" with the most astonishing view on the Danube and city panorama.

This project is especially instructive as an approach insisting on juxtaposition as a valid strategy for achieving formal compatibility of the two separate layers of the building. While operating with sophisticated carelessness of the light superstructure in relation to the old masterpiece, there is still enough sentimentality towards the existing villa hidden inside the new metal box. The uncompromising contrast of the sheetmetal container of the apartment with the characteristic fair-faced brick of the house is a question of detachment of the new and the old in exterior appearance. The austere open space of the apartment itself flows out into the wooden organic chamber that is both bedroom and playground. The child occupies the only archetypal element derived from the need for shelter.