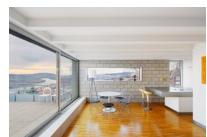

What the old villa gained with this addition is the distinct character: what was before a house with a flat roof is now a terrace house. The project was conceived not only as an addition to an existing house, but also as a free-standing pavilion on its roof terrace, a sort of "folly" with the most astonishing view on the Danube and city panorama.

This project is especially instructive as an approach insisting on juxtaposition as a valid strategy for achieving formal compatibility of the two separate layers of the building. While operating with sophisticated carelessness of the light superstructure in relation to the old masterpiece, there is still enough sentimentality towards the existing villa hidden inside the new metal box. The uncompromising contrast of the sheetmetal container of the apartment with the characteristic fair-faced brick of the house is a question of detachment of the new and the old in exterior appearance. The austere open space of the apartment itself flows out into the wooden organic chamber that is both bedroom and playground. The child occupies the only archetypal element derived from the need for shelter.