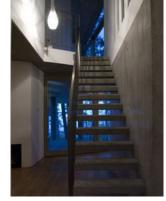

© Zoltán Brezina

The spaces of the house follow the archetype of the small Balaton-region summer houses. On the ground floor we have continuous spaces for an elegant social life: from the garden over the living room into the dinning room. On the first floor we designed small bedrooms and a bigger playing room on the peak of the house. The house stands on the edge of a small forest, between high trees. These were the inspiration points of our design: the house follows the situation of those trees, and besides it adapts to the differences in the levels of the surface. The legs of the house have the direct formal connection with the environment. The house has a particular atmosphere for living, in the rain, as well as in the hottest days of the summer. Under the design process we cooperated with landscape architects, we had a vision of an open house, living around the fireplace. The rooms are oriented to the lake view, and on the first floor, at the end of the neck its possible to study the small animals of the trees, or its a good place for kids for playing. Under this part, there is the resting area, and the dining zone. The interior follows the dynamic character of the exterior's form. We were looking for simple materials that can be used also in the interior, as in the exterior or in the garden. (architects' text)