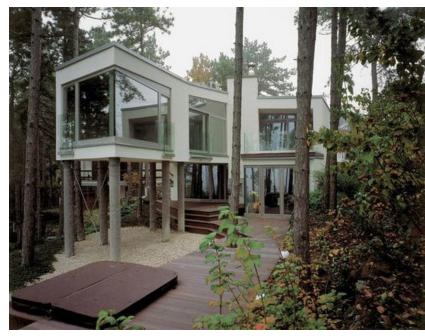

© Zoltán Brezina

The spaces of the house follow the archetype of the small Balaton-region summer houses. On the ground floor we have continuous spaces for an elegant social life: from the garden over the living room into the dinning room. On the first floor we designed small bedrooms and a bigger playing room on the peak of the house. The house stands on the edge of a small forest, between high trees. These were the inspiration points of our design: the house follows the situation of those trees, and besides it adapts to the differences in the levels of the surface. The legs of the house have the direct formal connection with the environment. The house has a particular atmosphere for living, in the rain, as well as in the hottest days of the summer. Under the design process we cooperated with landscape architects, we had a vision of an open house, living around the fireplace. The rooms are oriented to the lake view, and on the first floor, at the end of the neck its possible to study the small animals of the trees, or its a good place for kids for playing. Under this part, there is the resting area, and the dining zone. The interior follows the dynamic character of the exterior's form. We were looking for simple materials that can be used also in the interior, as in the exterior or in the garden. (architects' text)