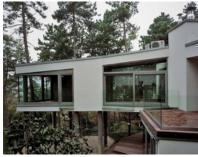

© Zoltán Brezina

The spaces of the house follow the archetype of the small Balaton-region summer houses. On the ground floor we have continuous spaces for an elegant social life: from the garden over the living room into the dinning room. On the first floor we designed small bedrooms and a bigger playing room on the peak of the house. The house stands on the edge of a small forest, between high trees. These were the inspiration points of our design: the house follows the situation of those trees, and besides it adapts to the differences in the levels of the surface. The legs of the house have the direct formal connection with the environment. The house has a particular atmosphere for living, in the rain, as well as in the hottest days of the summer. Under the design process we cooperated with landscape architects, we had a vision of an open house, living around the fireplace. The rooms are oriented to the lake view, and on the first floor, at the end of the neck its possible to study the small animals of the trees, or its a good place for kids for playing. Under this part, there is the resting area, and the dining zone. The interior follows the dynamic character of the exterior's form. We were looking for simple materials that can be used also in the interior, as in the exterior or in the garden. (architects' text)