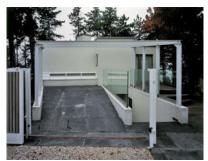

© Zoltán Brezina

The spaces of the house follow the archetype of the small Balaton-region summer houses. On the ground floor we have continuous spaces for an elegant social life: from the garden over the living room into the dinning room. On the first floor we designed small bedrooms and a bigger playing room on the peak of the house. The house stands on the edge of a small forest, between high trees. These were the inspiration points of our design: the house follows the situation of those trees, and besides it adapts to the differences in the levels of the surface. The legs of the house have the direct formal connection with the environment. The house has a particular atmosphere for living, in the rain, as well as in the hottest days of the summer. Under the design process we cooperated with landscape architects, we had a vision of an open house, living around the fireplace. The rooms are oriented to the lake view, and on the first floor, at the end of the neck its possible to study the small animals of the trees, or its a good place for kids for playing. Under this part, there is the resting area, and the dining zone. The interior follows the dynamic character of the exterior's form. We were looking for simple materials that can be used also in the interior, as in the exterior or in the garden. (architects' text)

## Single-family house by the Balaton

Hosszúmez? u. 27. 8172 Balatonakarattya, Ungarn

ARCHITEKTUR munkacsoport.net

LANDSCHAFTSARCHITEKTUR uilandscape architects

FERTIGSTELLUNG 2008

SAMMLUNG Architekturarchiv Ungarn