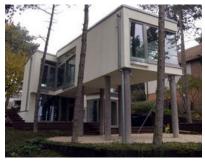

© Zoltán Brezina

The spaces of the house follow the archetype of the small Balaton-region summer houses. On the ground floor we have continuous spaces for an elegant social life: from the garden over the living room into the dinning room. On the first floor we designed small bedrooms and a bigger playing room on the peak of the house. The house stands on the edge of a small forest, between high trees. These were the inspiration points of our design: the house follows the situation of those trees, and besides it adapts to the differences in the levels of the surface. The legs of the house have the direct formal connection with the environment. The house has a particular atmosphere for living, in the rain, as well as in the hottest days of the summer. Under the design process we cooperated with landscape architects, we had a vision of an open house, living around the fireplace. The rooms are oriented to the lake view, and on the first floor, at the end of the neck its possible to study the small animals of the trees, or its a good place for kids for playing. Under this part, there is the resting area, and the dining zone. The interior follows the dynamic character of the exterior's form. We were looking for simple materials that can be used also in the interior, as in the exterior or in the garden. (architects' text)