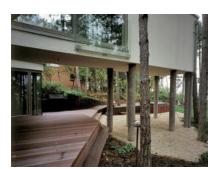

© Zoltán Brezina

The spaces of the house follow the archetype of the small Balaton-region summer houses. On the ground floor we have continuous spaces for an elegant social life: from the garden over the living room into the dinning room. On the first floor we designed small bedrooms and a bigger playing room on the peak of the house. The house stands on the edge of a small forest, between high trees. These were the inspiration points of our design: the house follows the situation of those trees, and besides it adapts to the differences in the levels of the surface. The legs of the house have the direct formal connection with the environment. The house has a particular atmosphere for living, in the rain, as well as in the hottest days of the summer. Under the design process we cooperated with landscape architects, we had a vision of an open house, living around the fireplace. The rooms are oriented to the lake view, and on the first floor, at the end of the neck its possible to study the small animals of the trees, or its a good place for kids for playing. Under this part, there is the resting area, and the dining zone. The interior follows the dynamic character of the exterior's form. We were looking for simple materials that can be used also in the interior, as in the exterior or in the garden. (architects' text)