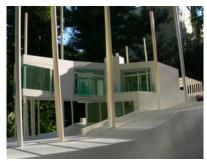

© Zoltán Brezina

The spaces of the house follow the archetype of the small Balaton-region summer houses. On the ground floor we have continuous spaces for an elegant social life: from the garden over the living room into the dinning room. On the first floor we designed small bedrooms and a bigger playing room on the peak of the house. The house stands on the edge of a small forest, between high trees. These were the inspiration points of our design: the house follows the situation of those trees, and besides it adapts to the differences in the levels of the surface. The legs of the house have the direct formal connection with the environment. The house has a particular atmosphere for living, in the rain, as well as in the hottest days of the summer. Under the design process we cooperated with landscape architects, we had a vision of an open house, living around the fireplace. The rooms are oriented to the lake view, and on the first floor, at the end of the neck its possible to study the small animals of the trees, or its a good place for kids for playing. Under this part, there is the resting area, and the dining zone. The interior follows the dynamic character of the exterior's form. We were looking for simple materials that can be used also in the interior, as in the exterior or in the garden. (architects' text)