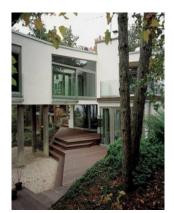

© Zoltán Brezina

The spaces of the house follow the archetype of the small Balaton-region summer houses. On the ground floor we have continuous spaces for an elegant social life: from the garden over the living room into the dinning room. On the first floor we designed small bedrooms and a bigger playing room on the peak of the house. The house stands on the edge of a small forest, between high trees. These were the inspiration points of our design: the house follows the situation of those trees, and besides it adapts to the differences in the levels of the surface. The legs of the house have the direct formal connection with the environment. The house has a particular atmosphere for living, in the rain, as well as in the hottest days of the summer. Under the design process we cooperated with landscape architects, we had a vision of an open house, living around the fireplace. The rooms are oriented to the lake view, and on the first floor, at the end of the neck its possible to study the small animals of the trees, or its a good place for kids for playing. Under this part, there is the resting area, and the dining zone. The interior follows the dynamic character of the exterior's form. We were looking for simple materials that can be used also in the interior, as in the exterior or in the garden. (architects' text)