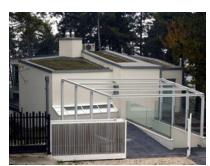

© Zoltán Brezina

The spaces of the house follow the archetype of the small Balaton-region summer houses. On the ground floor we have continuous spaces for an elegant social life: from the garden over the living room into the dinning room. On the first floor we designed small bedrooms and a bigger playing room on the peak of the house. The house stands on the edge of a small forest, between high trees. These were the inspiration points of our design: the house follows the situation of those trees, and besides it adapts to the differences in the levels of the surface. The legs of the house have the direct formal connection with the environment. The house has a particular atmosphere for living, in the rain, as well as in the hottest days of the summer. Under the design process we cooperated with landscape architects, we had a vision of an open house, living around the fireplace. The rooms are oriented to the lake view, and on the first floor, at the end of the neck its possible to study the small animals of the trees, or its a good place for kids for playing. Under this part, there is the resting area, and the dining zone. The interior follows the dynamic character of the exterior's form. We were looking for simple materials that can be used also in the interior, as in the exterior or in the garden. (architects' text)